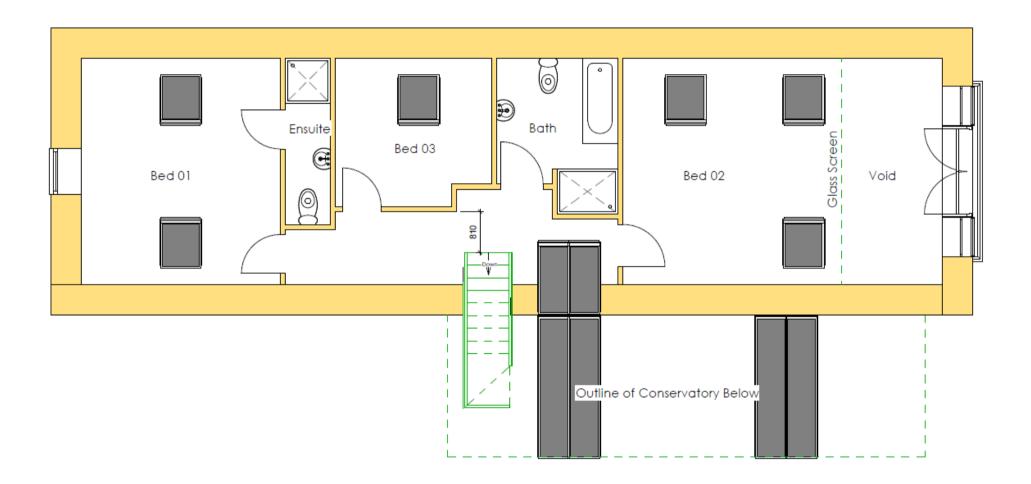

Y PWYLLGOR CYNLLUNIO

#### 14 RHAGFYR 2017

PLANNING COMMITTEE

14 DECEMBER 2017

RHANBARTH Y GORLLEWIN AREA WEST



#### CEISIADAU YR ARGYMHELLIR EU BOD YN CAEL EU CYMERADWYO

### APPLICATIONS RECOMMENDED FOR APPROVAL





# W/33092



#### W/33092 Site Location



#### W/33092 Site Location



#### W/33092 Application site area



#### W/33092 Aerial Photo



### W/33092 Right of Way



# W/33092 Existing Elevations and Floorplans



**West Elevation** 



**East Elevation** 





**South Elevation** 



**North Elevation** 

### W/33092 Proposed Site Plan



#### W/33092 Proposed Elevations



#### West Elevation



#### **East Elevation**



#### **South Elevation**



#### **North Elevation**

#### W/33092 Proposed Ground Floor Plans



#### W/33092 Proposed First Floor Plans



#### W/33092 Site Access Plan



#### W/33092 Side and Front Elevation



#### W/33092 Rear and Side Elevation



#### W/33092 Front Elevation & Extension



#### W/33092 Front Garden/Amenity Area



#### W/33092 Internal view



#### W/33092 Access drive



### CEISIADAU YR ARGYMHELLIR EU BOD YN CAEL EU GWRTHOD

### APPLICATIONS RECOMMENDED FOR REFUSAL





# W/35041



#### W/35041 Site Location



#### W/35041 Aerial Photo 2013/14



#### W/35041 Site Location Plan



#### W/35041 Indicative Layout Plan