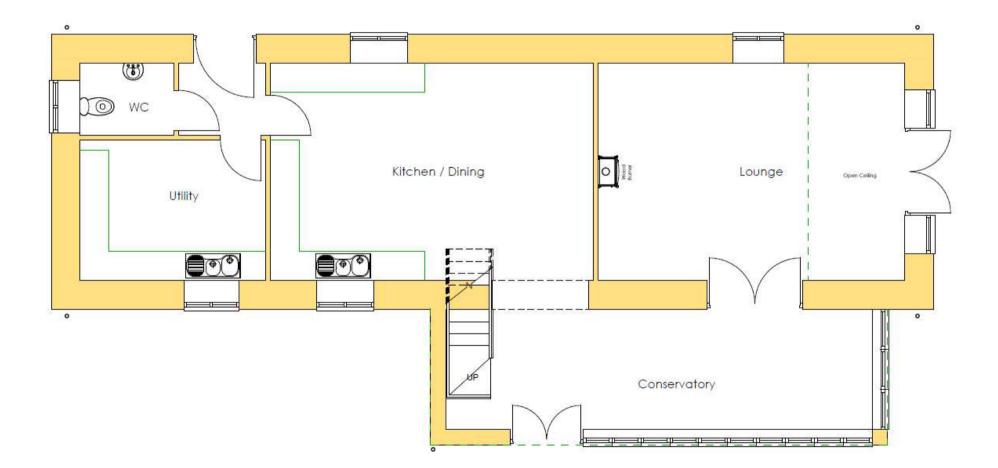

Y PWYLLGOR CYNLLUNIO

#### 14 RHAGFYR 2017

PLANNING COMMITTEE

14 DECEMBER 2017

RHANBARTH Y GORLLEWIN AREA WEST



#### CEISIADAU YR ARGYMHELLIR EU BOD YN CAEL EU CYMERADWYO

### APPLICATIONS RECOMMENDED FOR APPROVAL





# W/33092



#### W/33092 Site Location



#### W/33092 Site Location



#### W/33092 Application site area



#### W/33092 Aerial Photo



### W/33092 Right of Way



# W/33092 Existing Elevations and Floorplans



**West Elevation** 



**East Elevation** 





**South Elevation** 



**North Elevation** 

### W/33092 Proposed Site Plan



#### W/33092 Proposed Elevations



#### West Elevation



#### **East Elevation**



#### **South Elevation**



#### **North Elevation**

#### W/33092 Proposed Ground Floor Plans



#### W/33092 Proposed First Floor Plans



#### W/33092 Site Access Plan



#### W/33092 Side and Front Elevation



#### W/33092 Rear and Side Elevation



#### W/33092 Front Elevation & Extension



#### W/33092 Front Garden/Amenity Area



#### W/33092 Internal view



#### W/33092 Access drive



### CEISIADAU YR ARGYMHELLIR EU BOD YN CAEL EU GWRTHOD

### APPLICATIONS RECOMMENDED FOR REFUSAL





# W/35041



#### W/35041 Site Location



#### W/35041 Aerial Photo 2013/14



#### W/35041 Site Location Plan



#### W/35041 Indicative Layout Plan