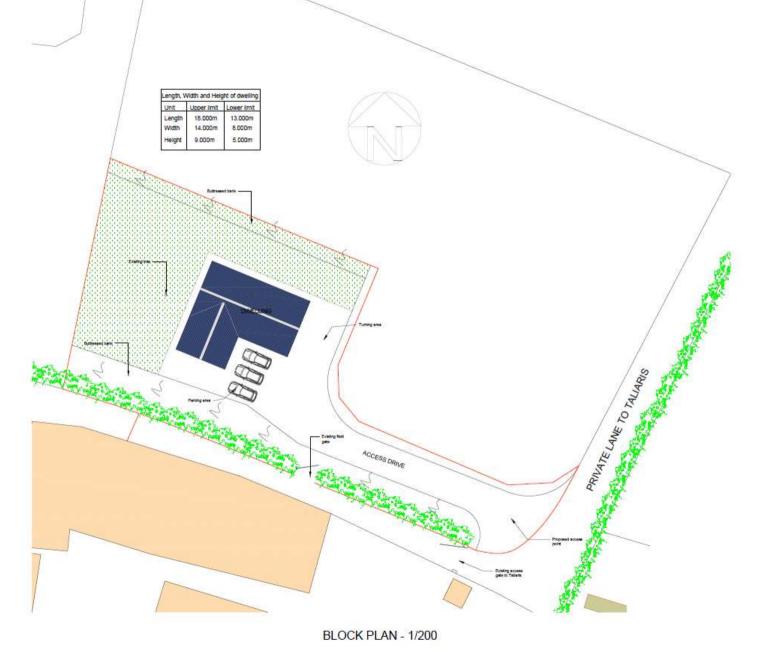

**North Elevation** 

### W/33092 Proposed Site Plan



#### W/33092 Proposed Elevations



#### West Elevation



#### **East Elevation**



#### **South Elevation**



#### **North Elevation**

#### W/33092 Proposed Ground Floor Plans



#### W/33092 Proposed First Floor Plans



#### W/33092 Site Access Plan



#### W/33092 Side and Front Elevation



#### W/33092 Rear and Side Elevation



#### W/33092 Front Elevation & Extension



#### W/33092 Front Garden/Amenity Area



#### W/33092 Internal view



#### W/33092 Access drive



### CEISIADAU YR ARGYMHELLIR EU BOD YN CAEL EU GWRTHOD

### APPLICATIONS RECOMMENDED FOR REFUSAL





# W/35041



#### W/35041 Site Location



#### W/35041 Aerial Photo 2013/14



#### W/35041 Site Location Plan



#### W/35041 Indicative Layout Plan