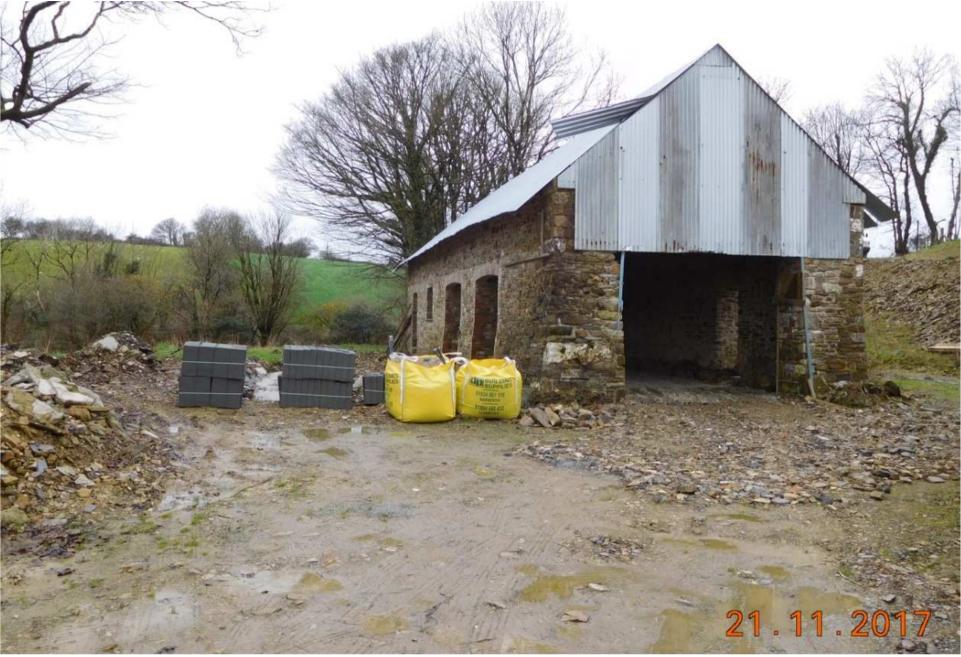

DECEMBER 2017

RHANBARTH Y GORLLEWIN AREA WEST



#### CEISIADAU YR ARGYMHELLIR EU BOD YN CAEL EU CYMERADWYO

### APPLICATIONS RECOMMENDED FOR APPROVAL





# W/33092



#### W/33092 Site Location



#### W/33092 Site Location



#### W/33092 Application site area



#### W/33092 Aerial Photo



### W/33092 Right of Way



# W/33092 Existing Elevations and Floorplans



**West Elevation** 



**East Elevation** 





**South Elevation** 



**North Elevation** 

### W/33092 Proposed Site Plan



#### W/33092 Proposed Elevations



#### West Elevation



#### **East Elevation**



#### **South Elevation**



#### **North Elevation**

#### W/33092 Proposed Ground Floor Plans



#### W/33092 Proposed First Floor Plans



#### W/33092 Site Access Plan



#### W/33092 Side and Front Elevation



#### W/33092 Rear and Side Elevation



#### W/33092 Front Elevation & Extension



#### W/33092 Front Garden/Amenity Area



#### W/33092 Internal view



#### W/33092 Access drive



### CEISIADAU YR ARGYMHELLIR EU BOD YN CAEL EU GWRTHOD

### APPLICATIONS RECOMMENDED FOR REFUSAL





# W/35041



#### W/35041 Site Location



#### W/35041 Aerial Photo 2013/14



#### W/35041 Site Location Plan



#### W/35041 Indicative Layout Plan